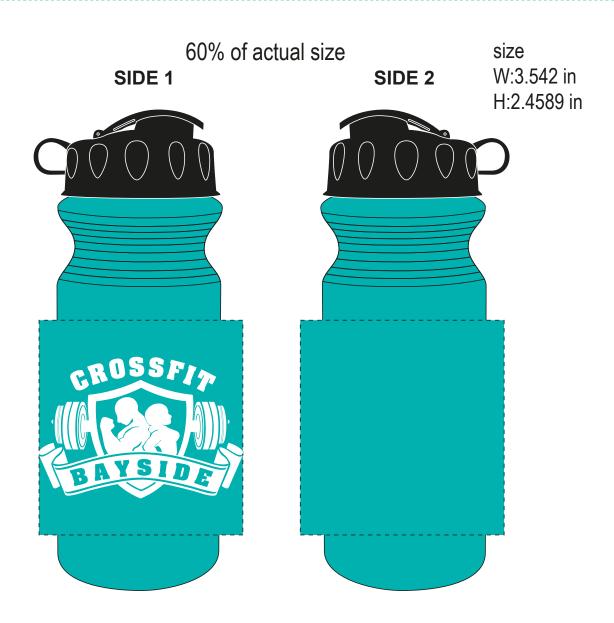

Order#: 121360

Product: Eco Fresh Lite Sports Bottle 21 oz - Aqua

Item #: 1206-103767

Imprint Method: Screen Print on the Front - White