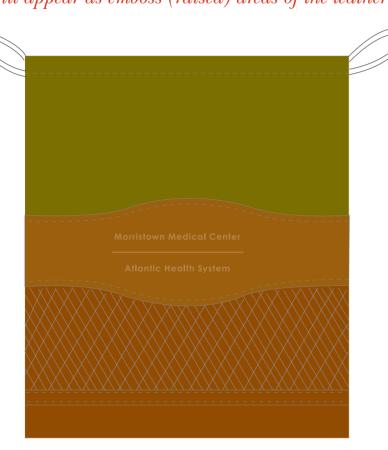

Morristown Medical Center

Atlantic Health System

Item shown @ 50% Enlarge @ 200% to see actual size

## pouch