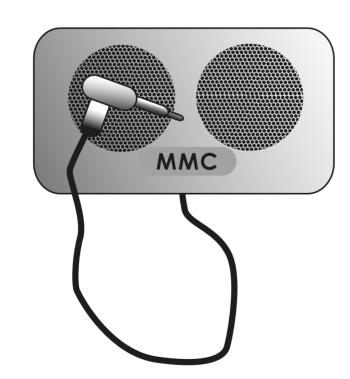

Order#: 121355

**Product:** Woodbury Entertainment Combo - Black

Item #: 1097-303877

Imprint Method: Debossed/Screen Print on the Pouch/Earbuds/Spearker - Black

"Black portions of logo will deboss (depress) and white portions will appear as emboss (raised) areas of the leather substrate."

## earbuds

speakers

Artwork shown @ 100%

Dotted line is for FPO (FOR POSITION ONLY)

to show imprint area