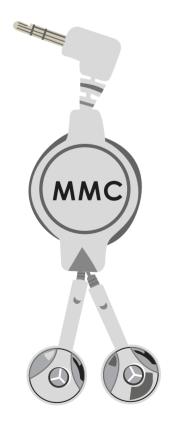

## earbuds

speakers

Artwork shown @ 100%

Dotted line is for FPO (FOR POSITION ONLY)

to show imprint area