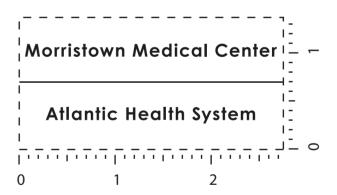

Morristown Medical Center

Atlantic Health System

Item shown @ 50% Enlarge @ 200% to see actual size