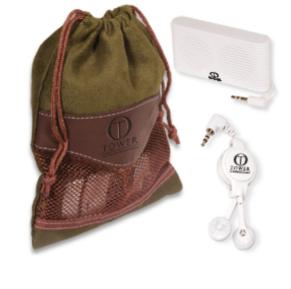

Order#: 121355

**Product:** Woodbury Entertainment Combo - Black

Item #: 1097-303877

Imprint Method: Debossed/Screen Print on the Pouch/Earbuds/Spearker - Black

"Black portions of logo will deboss (depress) and white portions will appear as emboss (raised) areas of the leather substrate."