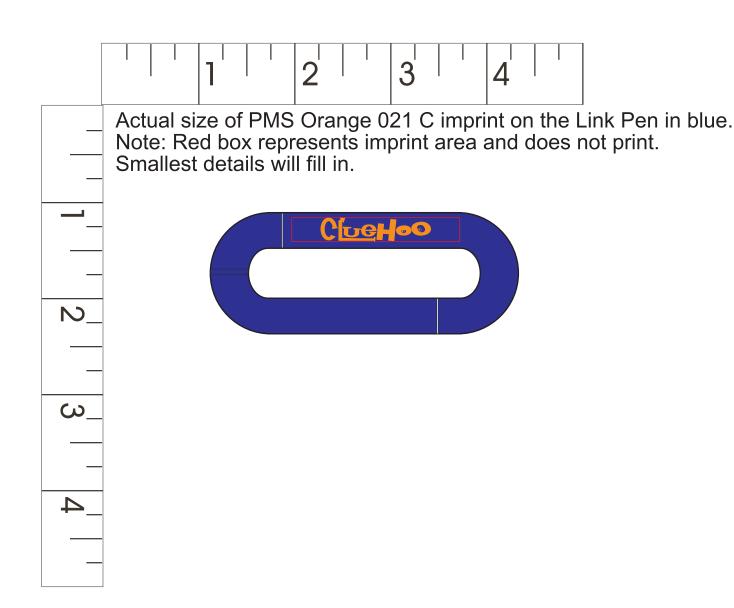

**Order#**: 121349

**Product:** Link Carabiner - Blue

Item #: 1280-304204

Imprint Method: Screen Print on the Side - Orange 021