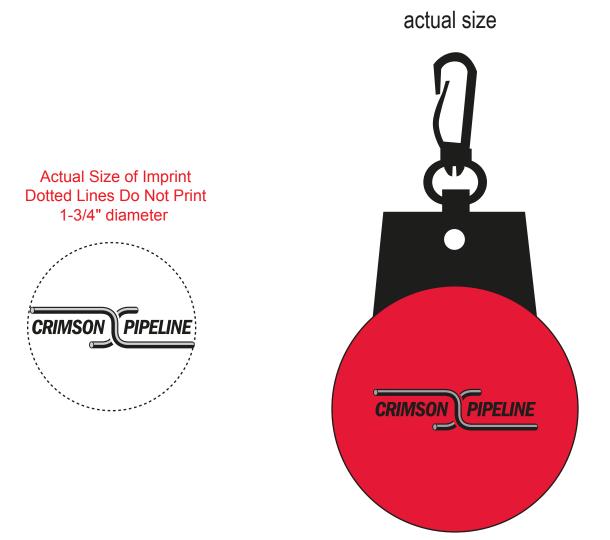

Order#: 121342 Product: Blazer Reflector Light - Red Item #: 1206-305715 Imprint Method: Pad Print on the On Front - Black & Gray 423

NOTE: THERE IS AN ACCEPTABLE MOVEMENT OF 3/32 ON MULTICOLOR IMPRINTS