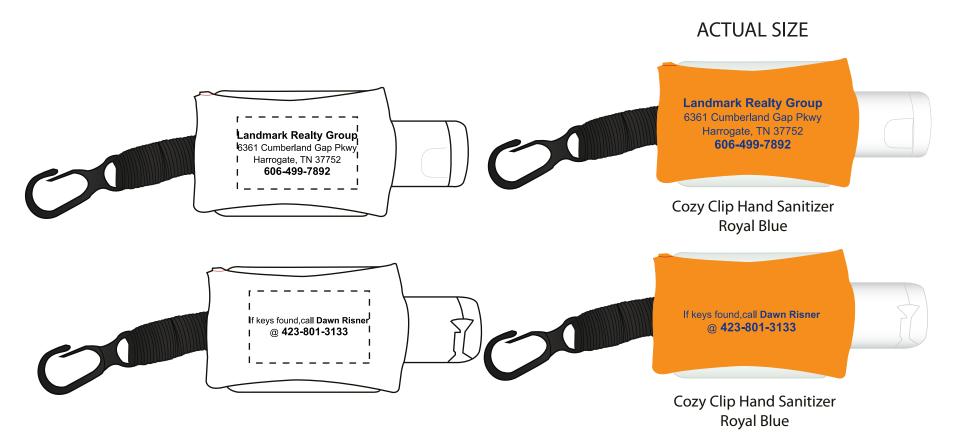

**Order#**: 121337

**Product:** Cozy Clip Hand Sanitizer - Royal

Item #: 1008-304284

Imprint Method: Pad Print on the First & Second Side - Royal Blue

.....

## DISCLAIMER: IMPRINT COLOR(S) BASED OFF OUR STOCK ROYAL BLUE (PMS 2748 C)

3/4" X 1-1/4" FRONT & BACK