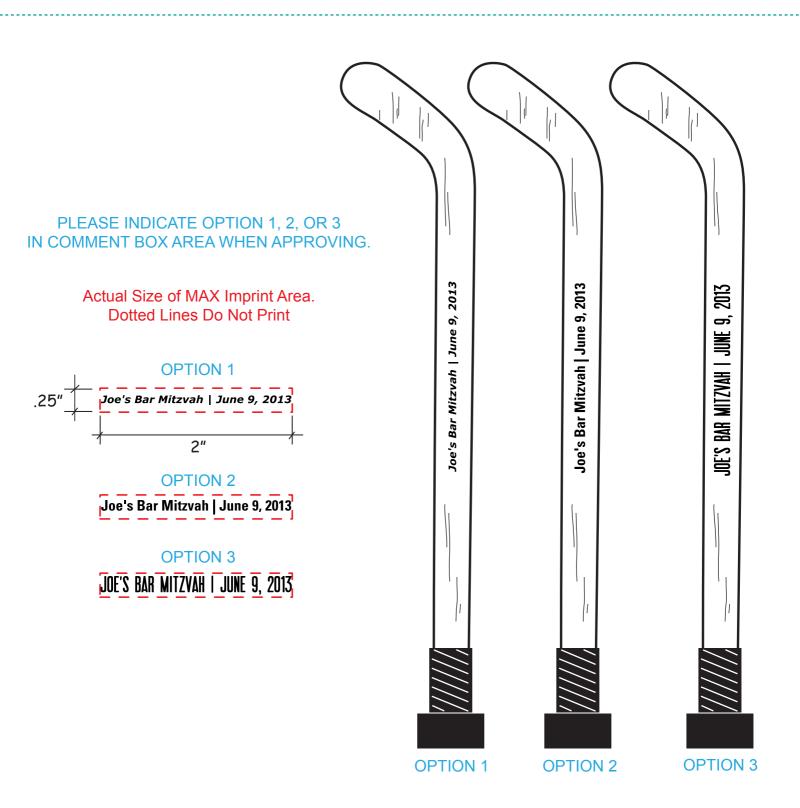

CAREFULLY REVIEW THE ARTWORK ATTACHED.

**Order#**: 121332

Product: Hockey Stick Pen Item #: 1364-308105

Imprint Method: Screen Print on the Barrel - Reflex Blue

## \*\*\*IMPORTANT INFORMATION\*\*\* (PLEASE READ)

Please proof carefully for spelling errors, omissions, and layout accuracy. It is your responsibility to correct any errors. Garrett Specialties assumes no responsibility for errors after a proof has been authorized to print. Please note changes or revisions to your proof from your original instructions may cause revision in your ship date. Delays in paper proof approval also may require a change in your schedule ship dates. Occasionally, some fax machines may distort the image. Please pay close attention to numbers.