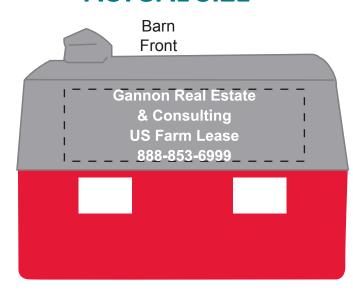

Order#: 121323

**Product:** Barn Stress Ball Item #: 1008-304924

Imprint Method: Pad Print on the Side 2 (Top of Roof) - White

## **ACTUAL SIZE**

200%

Gannon Real Estate & Consulting **US Farm Lease** 888-853-6999

| Gannon Real Estate |     |
|--------------------|-----|
| L Consulting       | Ī   |
| US Farm Lease      | - 1 |
| 888-853-6999       | '   |

2.5" x .75"