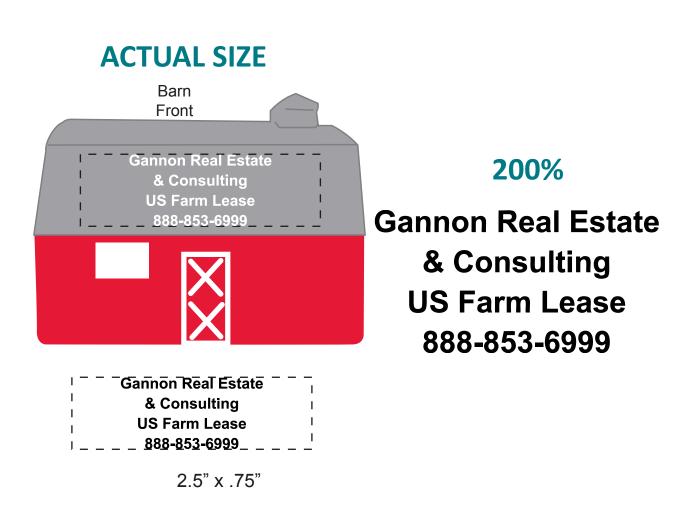

REVISED

eProof

Order#:121323Product:Barn Stress BallItem #:1008-304924Imprint Method:Pad Print on the Side 2 (Top of Roof) - White