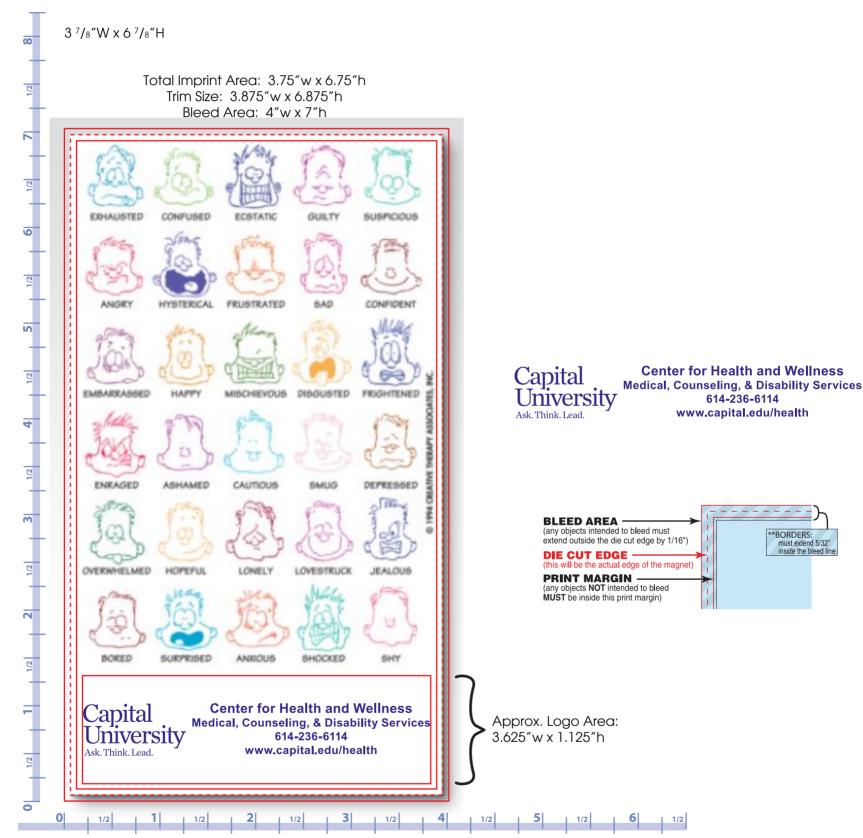

**Order#**: 121317

**Product:** Mood Magnet **Item #:** 1090-304043

Imprint Method: 4 Color Process on the Bottom Front

RULER IS IN INCHES. VERIFY RULER ACCURACY ONCE PRINTED OUT ONTO PAPER.