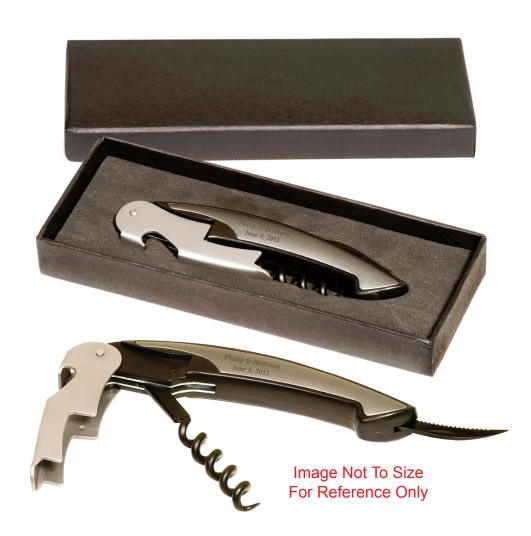

CAREFULLY REVIEW THE ARTWORK ATTACHED.

Order#: 121307

Product: Napa Waiter's Key Corkscrew - Charcoal

Item #: 1097-303641

**Imprint Method:** Laser Engraved on the Front of Handle - (Opener to Left)

Actual Size of Imprint **Dotted Lines Do Not Print** 

1-1/4"w x 1/4"h

Philip & Brittany June 8, 2013