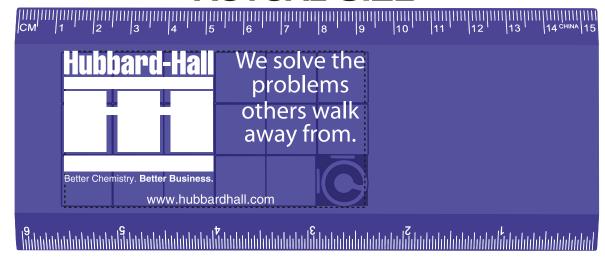

Order#: 121302

Product: Mix & Match Puzzle Ruler - Blue

Item #: 1008-307225

Imprint Method: Screen Print on the Front (Puzzle area) - White

## \*\*\*PLEASE VERIFY IF ALL ARTWORK IS CORRECT.\*\*\*

\*\*\*PLEASE NOTE: THE TAGLINE TEXT WAS ADJUSTED TO FIT AROUND THE PUZZLE POSITIONER.

PLEASE ADVISE.\*\*\*

200%

We solve the problems others walk away from.

Better Chemistry. Better Business.

www.hubbardhall.com

## **ACTUAL SIZE**

IMPRINT AREA: 3-1/8" x 1-5/8" (FRONT, PUZZLE AREA)