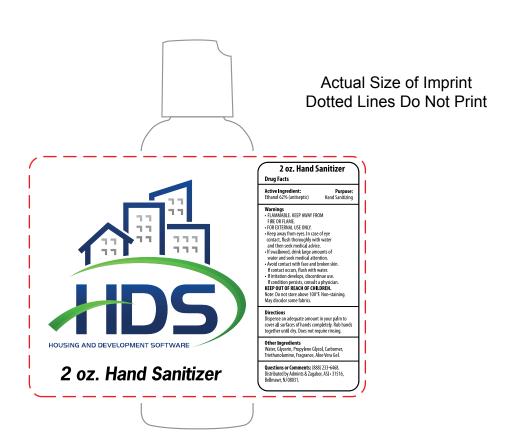

Order#: 121295

Product: 2 oz Hand Sanitizer

Item #: 1303-301591

Imprint Method: 4 Color Process Label