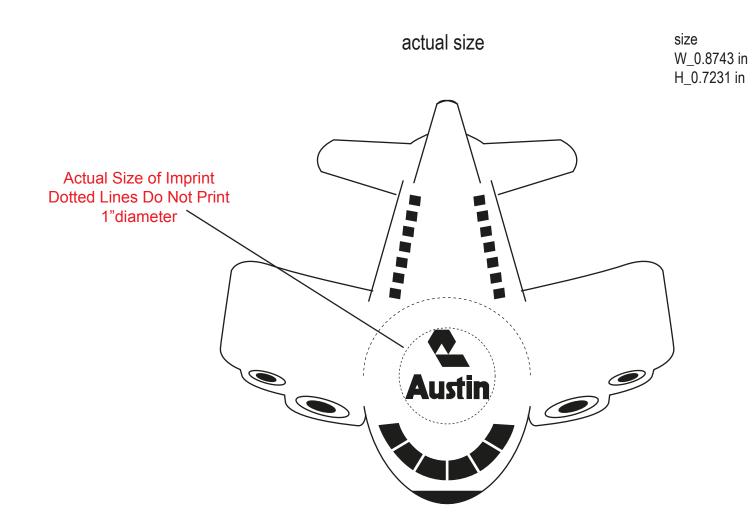

Order#: 121286 Product: Airplane Stress Ball Item #: 1206-104906 Imprint Method: Pad Print on the Top - Black