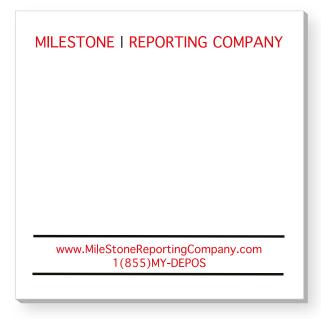

Order#:121285Product:Bic 3 x 3 Sticky Notes 25 SheetsItem #:1090-102487Imprint Method:Screen Print on the Top - Black & Red 186

PLEASE NOTE: You are approving spelling, copy, size and layout. Please verify all before you approve. This document shows the approximate color that will print on your product, it is a close but not exact representation of the final color.