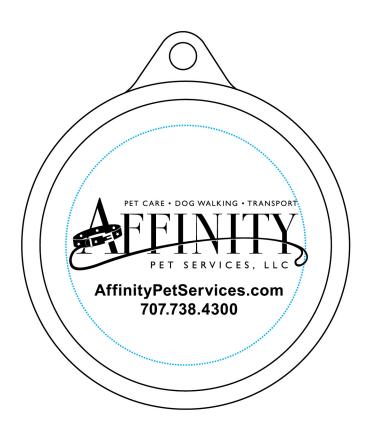

Order#: 121275 Product: Pet Food Cover - Blue Item #: 1098-102811 Imprint Method: Screen on the Cover Only - White

## Imprint Area: 2 1/2" Diameter