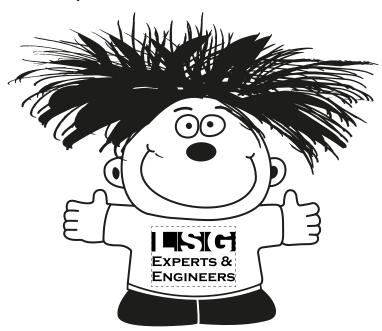

CAREFULLY REVIEW THE ARTWORK ATTACHED.

Order#: 121273

**Product:** Talking Stress Reliever

Item #: 1070-106611

Imprint Method: Pad Print on the Front & Back of Shirt - Black

Imprint Area: 0.875" X 0.625"