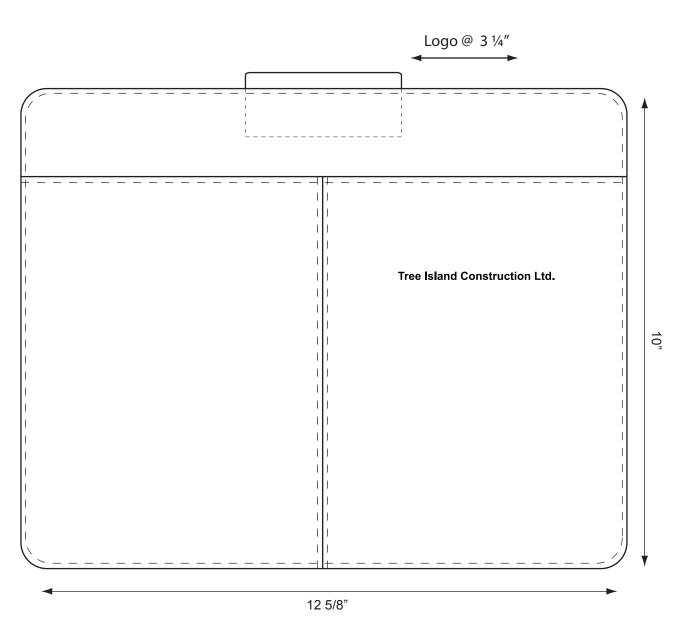

Order#: 121269 Product: Genuine Leather Accordion File Folder Item #: 1058-304056 Imprint Method: Debossed

## Front

Item has been scaled to 50% for viewing. Measurement represent actual size.