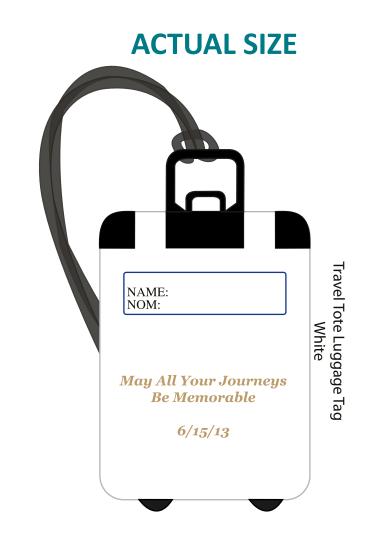

Order#:121268Product:Travel Tote Luggage Tag - WhiteItem #:1008-304519Imprint Method:Screen Print on the Front Side - Metallic Gold 874

Actual Size of Imprint Dotted Lines Do Not Print

1.75" x 1.625"

200% May All Your Journeys Be Memorable

6/15/13