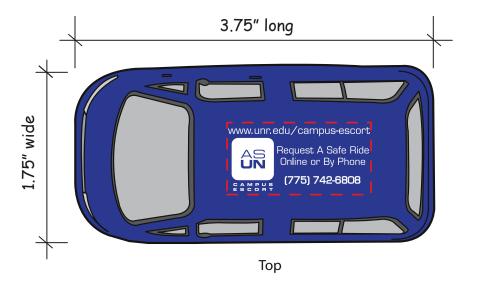

Order#: 121267 Product: Minivan Stress Reliever Item #: 1364-308055 Imprint Method: Screen Print on the Roof - White

www.unr.edu/campus-escort

Online or By Phone (775) 742-6808

Request A Safe Ride