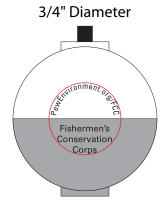

Order#: 121259

**Product**: Fishing Bobber - Assorted color (no blue)

**Item #**: 1280-104606

Imprint Method: Screen Print on the Front - Black

Actual size of black imprint on Bobber in assorted color. Note: Red box indicates imprint area and will not print.

Smallest text may fill in slightly.