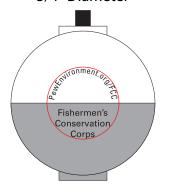

## PLEASE INDICATE OPTION 1 OR 2 IN COMMENT BOX AREA WHEN APPROVING.

Actual size of black imprint on Bobber in assorted color. Note: Red box indicates imprint area and will not print.

3/4" Diameter

**OPTION 1** 

\* This imprint cannot be placed on the blue/white bobber, black ink is not legible on the blue half.

Smallest text may fill in slightly.

3/4"w x 3/8"h (top only)

Smallest text may fill in slightly.