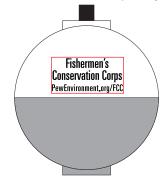

2 Split Rock Drive Suite 11, Cherry Hill, NJ 08003 **Telephone**: 1-856 424-4818 or 1-800 320-1510

Fax: 1-856 424-5269

Hours of Operation: 9:00 - 5:30 pm Eastern, M - F

Customer Service E-mail: service@garrettspecialties.com

**Order#**: 121259

**Product:** Fishing Bobber - Blue & White

**Item #**: 1280-104606

Imprint Method: Screen Print on the Front - Black

## PLEASE INDICATE OPTION 1 OR 2 IN COMMENT BOX AREA WHEN APPROVING.

Actual size of black imprint on Bobber in assorted color. Note: Red box indicates imprint area and will not print.

3/4" Diameter

**OPTION 1** 



\* This imprint cannot be placed on the blue/white bobber, black ink is not legible on the blue half.

Smallest text may fill in slightly.

3/4"w x 3/8"h (top only)



Smallest text may fill in slightly.

## OPTION 2

## \*\*\*IMPORTANT INFORMATION\*\*\* (PLEASE READ)

Please proof carefully for spelling errors, omissions, and layout accuracy. It is your responsibility to correct any errors. Garrett Specialties assumes no responsibility for errors after a proof has been authorized to print. Please note changes or revisions to your proof from your original instructions may cause revision in your ship date. Delays in paper proof approval also may require a change in your schedule ship dates. Occasionally, some fax machines may distort the image. Please pay close attention to numbers.

It is imperative that you view your e-proof and submit your approval and/or changes promptly to maintain your anticipated delivery date.

Please keep in mind that this virt