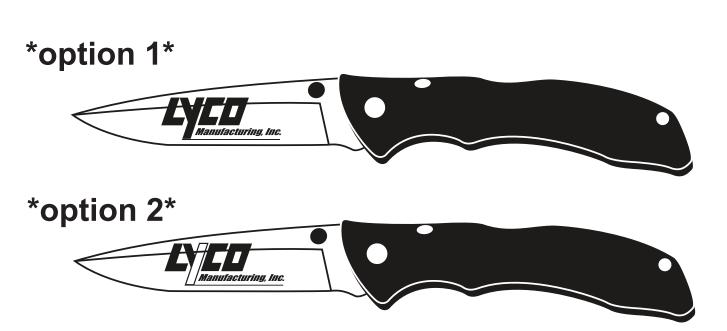

Order#: 121244 Product: Buck Bantam BBW Camo Lockback Knife Item #: 1032-301387 Imprint Method: Laser Engraved on the Blade

## PLEASE INDICATE OPTION 1 OR 2 IN COMMENT BOX AREA WHEN APPROVING.

Actual Size of Imprint Dotted Lines Do Not Print

1/2"H x 1 1/2"L