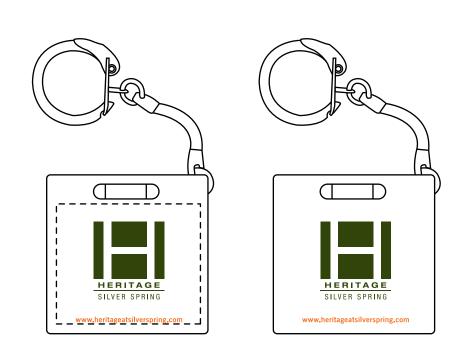

Order#: 121243 Product: 3' Square Tape Measure Level Keyholder - White Item #: 1005-304372 Imprint Method: Screen Print on the One Side - PMS 5743 & 1665

Ad Area: 1-1/2 x 1-1/4 britePix Minimum Pt. Size: 6 pt Minimum Line Wt: .7 Halftones 5-100%