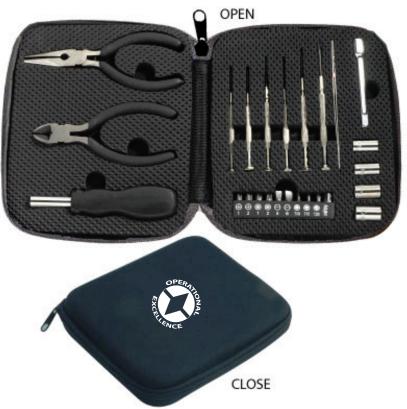

CAREFULLY REVIEW THE ARTWORK ATTACHED.

Order#: 121216

**Product:** The Essential 25 Piece Tool Kit

Item #: 1081-308652

Imprint Method: Pad Print on the Top - White

## Actual Size of Imprint Dotted Lines Do Not Print

3 3/4" x 3"

Image Not To Size For Reference Only