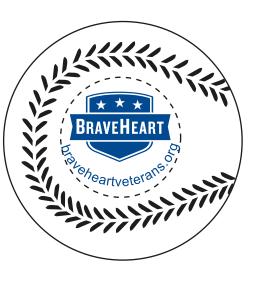

Order#: 121230 Product: Baseball Stress Reliever Item #: 1008-304660

Imprint Method: Pad Print on the Front - Navy 648

## **IMPRINT AREA: 1-1/4 DIA** ITEM SIZE: 2-1/2" dia.

1.25 DIA SIDES

Image Not To Size For Reference Only

BraveHear

Sucheartveteral