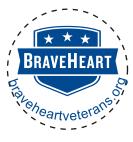

Order#: 121230 Product: Baseball Stress Reliever Item #: 1008-304660

Imprint Method: Pad Print on the Front - Navy 648

## **IMPRINT AREA: 1-1/4 DIA** ITEM SIZE: 2-1/2" dia.

1.25 DIA SIDES

Image Not To Size For Reference Only

BraveHear

Sucheartveteral