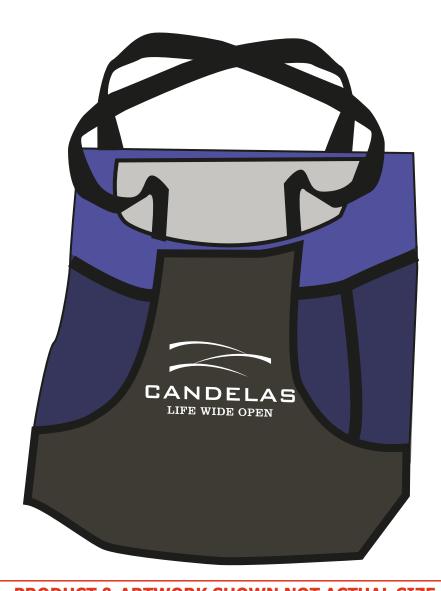

**Order#**: 121224

**Product:** Jammin Sport Tote - Blue - White

Item #: 1097-307318

Imprint Method: Silkscreen on the Front (Center)

"for measurement only - logo will be imprinted center position on item (see template layout)"

## PRODUCT & ARTWORK SHOWN NOT ACTUAL SIZE