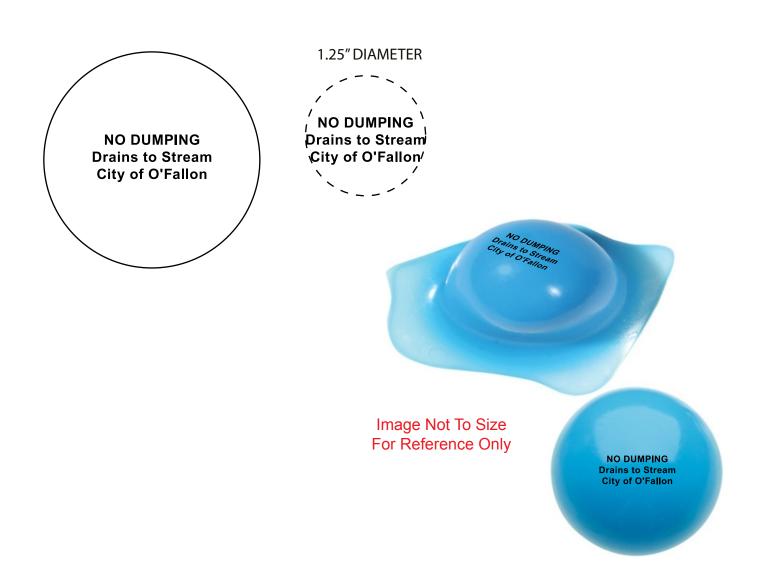

Order#: 121220 Product: Toss N' Splat Amoeba Ball - Blue Item #: 1008-305056 Imprint Method: Pad Print on the Front - Black