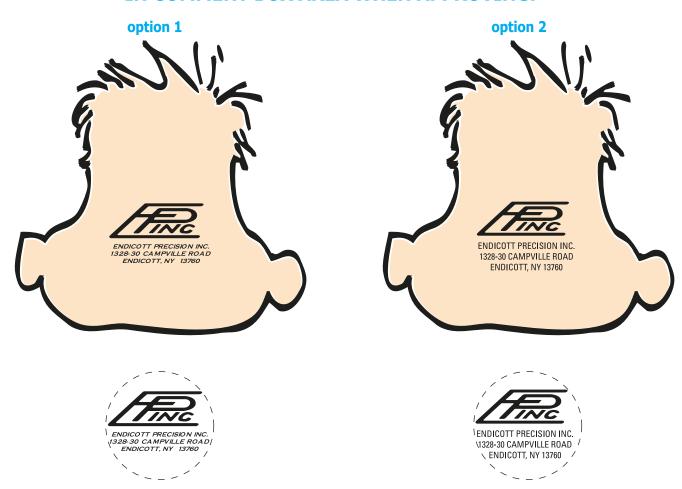

## PLEASE INDICATE OPTION 1 OR 2 IN COMMENT BOX AREA WHEN APPROVING.

Artwork shown @ 100%

Dotted line is for FPO (FOR POSITION ONLY)

to show imprint area