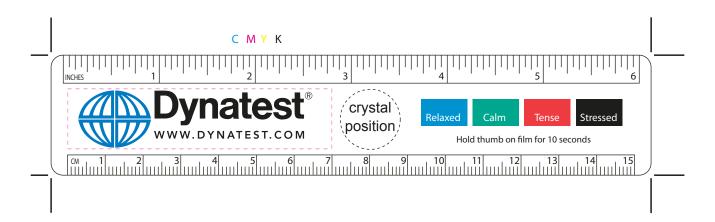

Order#: 121217 **Product:** Stress Ruler Item #: 1119-100586

**Imprint Method:** 4 Color Process on the Front (Next to Stock Stress Imprint)

Final Cut Size: 6.25" x 1.25"

Ad Copy Area: 2.75" x .625"

Art must be within clearances - 0.125" on all sides.