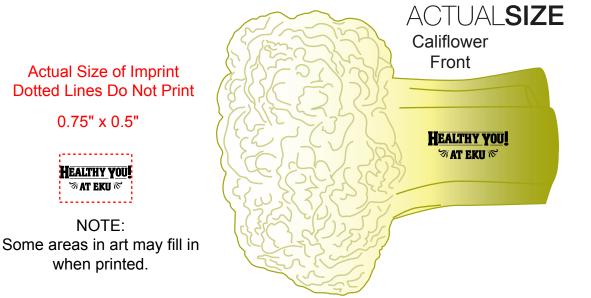

**Order#**: 121213

**Product:** Cauliflower Stress Ball

Item #: 1008-100967

Imprint Method: Pad Print on the Big Part of Stem - Black

## \*\*\*IMPORTANT INFORMATION\*\*\* (PLEASE READ)

Please proof carefully for spelling errors, omissions, and layout accuracy. It is your responsibility to correct any errors. Garrett Specialties assumes no responsibility for errors after a proof has been authorized to print. Please note changes or revisions to your proof from your original instructions may cause revision in your ship date. Delays in paper proof approval also may require a change in your schedule ship dates. Occasionally, some fax machines may distort the image. Please pay close attention to numbers.

It is imperative that you view your e-proof and submit your approval and/or changes promptly to maintain your anticipated delivery date.

Please keep in mind that this virtual proof is not a printed sample of your artwork on our product. The size and placement of the artwork may vary from this proof when actually printed on the product. Carefully review the attached proof for verification of copy & layout.