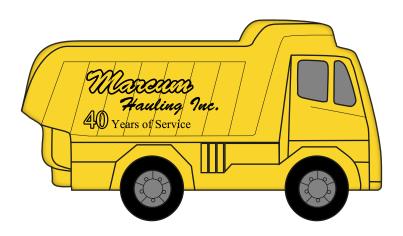

**Order#**: 121209

**Product:** Dump Truck Stress Reliever

Item #: 1008-100773

Imprint Method: Pad Print on the First Side - Black

IMPRINT AREA 1-1/2" x 5/8" sides

**Enlarged for Clarity** 