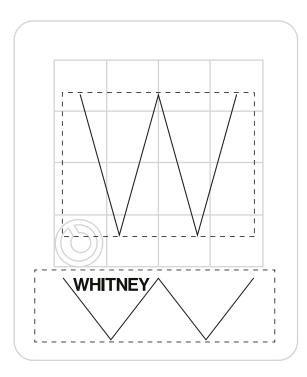

Order#: 121205 Product: Slide Puzzle Item #: 1092-306515 Imprint Method: Screen Print on the On Puzzle & Bottom - Black

2" x 1-1/2" (on puzzle) 2-1/2" x 3/4" (bottom)