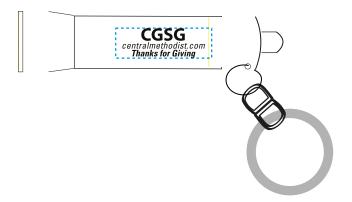

Order#: 121204 Product: Flashlight Key Ring - Black Item #: 1056-307882 Imprint Method: Laser Engraved on the Side

## Actual Size of Imprint Dotted Lines Do Not Print

## 5/16" x 1"

NOTE: Some areas in art may fill in.