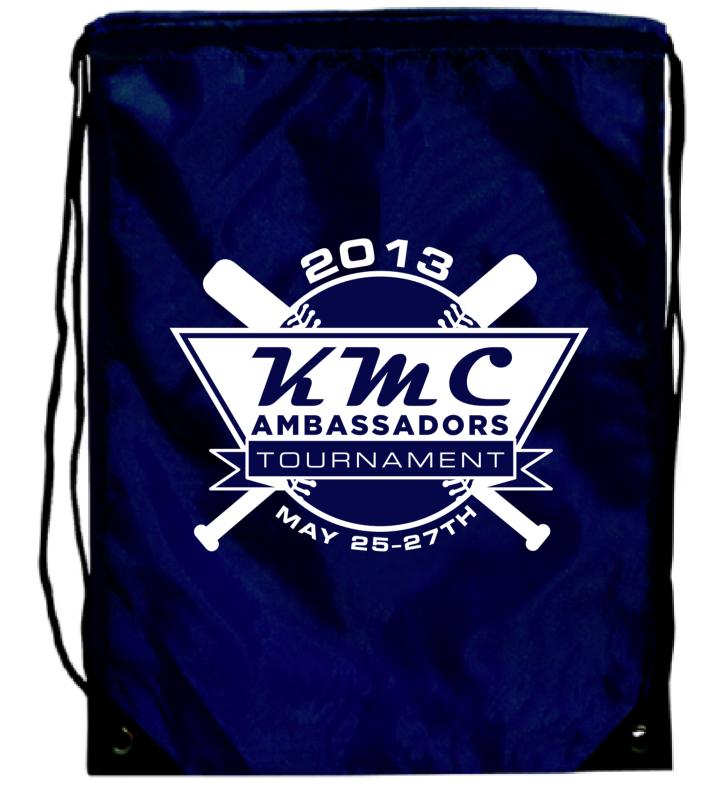

**Product:** Barato Drawstring Backpack - Navy

**Item #**: 1206-102959

Imprint Method: Screen Print on the Front Panel - White

Actual Size of Imprint **Dotted Lines Do Not Print** 

9" W x 8- 1/2" H

**eProof** 

In order to meet your delivery date, here is a copy of your artwork so you can see what we are sending to the manufacturer to be printed. Immediate approval is required in order to maintain the supplier's production schedule.

It is imperative that you view your e-proof and submit your approval and/or changes promptly to maintain your anticipated delivery date.

Please keep in mind that this virtual proof is not a printed sample of your artwork on our product. The size and placement of the artwork may vary from this proof when actually printed on the product. Carefully review the attached proof for verification of copy & layout.

Image Not To Size For Reference Only