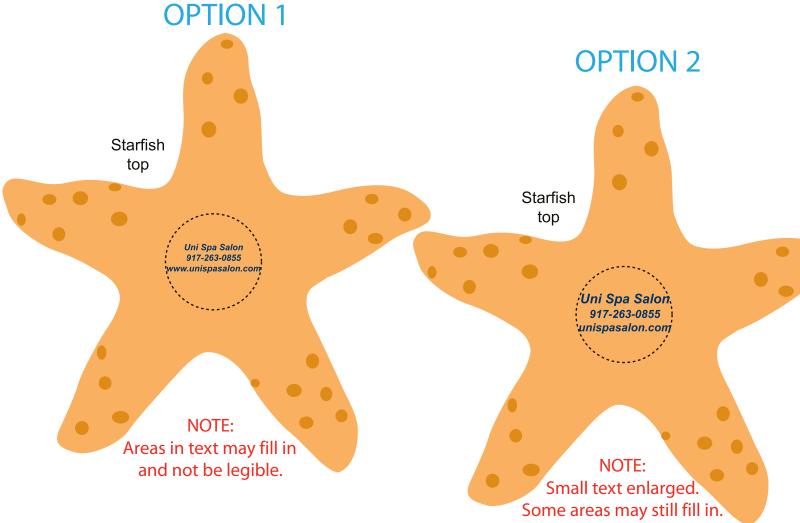

Order#: 121199

**Product:** Starfish Stress Ball Item #: 1008-304242

Imprint Method: Pad Print on the OnTop - Navy 648

## PLEASE INDICATE OPTION 1 OR 2 IN COMMENT BOX AREA WHEN APPROVING.