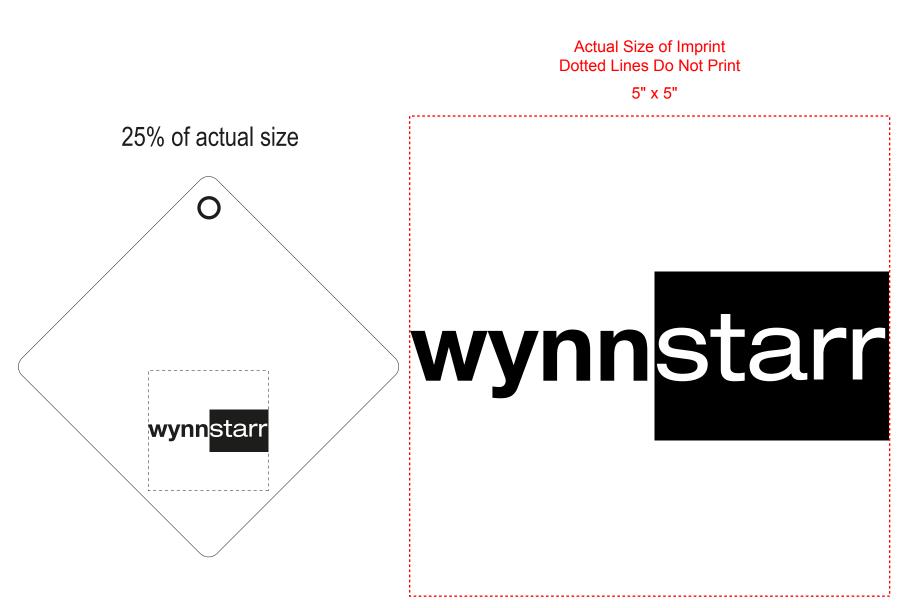

## Order#: 121196 Product: Augusta Microfiber GolfTowel - White Item #: 1206-307463 Imprint Method: Screen Print on the Front - Black

## \*\*\*IMPORTANT INFORMATION\*\*\* (PLEASE READ)

Please proof carefully for spelling errors, omissions, and layout accuracy. It is your responsibility to correct any errors. Garrett Specialties assumes no responsibility for errors after a proof has been authorized to print. Please note changes or revisions to your proof from your original instructions may cause revision in your ship date. Delays in paper proof approval also may require a change in your schedule ship dates. Occasionally, some fax machines may distort the image. Please pay close attention to numbers.

It is imperative that you view your e-proof and submit your approval and/or changes promptly to maintain your anticipated delivery date.

Please keep in mind that this virtual proof is not a printed sample of your artwork on our product. The size and placement of the artwork may vary from this proof when actually printed on the product. Carefully review the attached proof for verification of copy & layout.