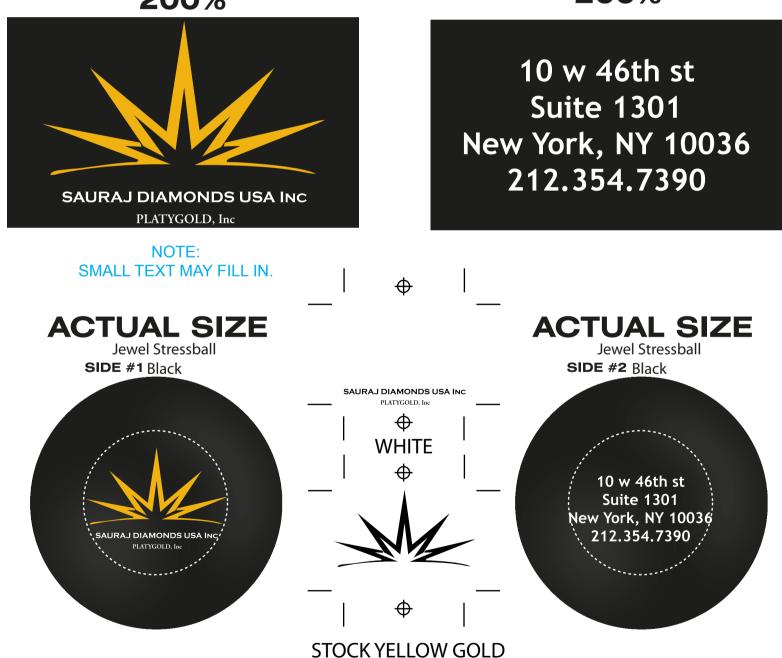

Product: Jewel Stress Ball - Pearl Black

Imprint Method: Pad Print on the Side 1 - White & Yellow Gold 124

Order#: 121195

Item #: 1008-304592

Actual Size of Imprint Dotted Lines Do Not Print 1.5" Diameter

## \*\*\*PLEASE VERIFY IF ALL ARTWORK IS CORRECT.\*\*\* Disclaimer: Imprint color is based off our Stock Yellow Gold (PMS 124 C) 200% 200%