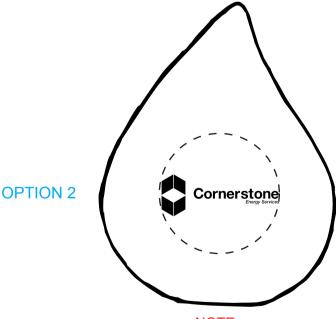

## PLEASE INDICATE OPTION 1 OR 2

Order#: 121193

**Product:** Droplet Stress Ball - Blue

Item #: 1008-100760

Imprint Method: Pad Print on the First Side - White