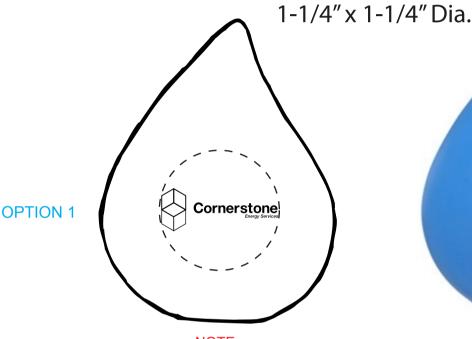

## PLEASE INDICATE OPTION 1 OR 2

Order#: 121193

**Product:** Droplet Stress Ball - Blue

Item #: 1008-100760

Imprint Method: Pad Print on the First Side - White