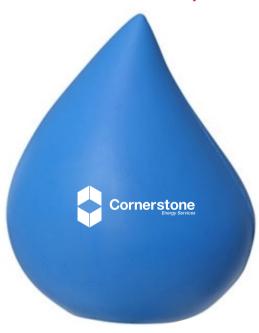

Order#: 121193

**Product:** Droplet Stress Ball - Blue

Item #: 1008-100760

Imprint Method: Pad Print on the First Side - White