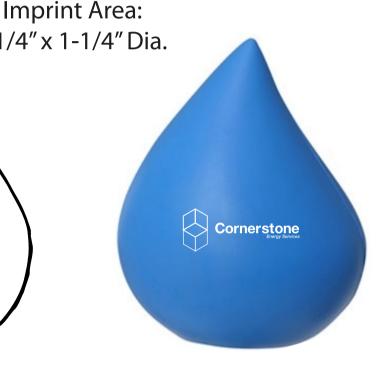

Order#: 121193

**Product:** Droplet Stress Ball - Blue

Item #: 1008-100760

Imprint Method: Pad Print on the First Side - White