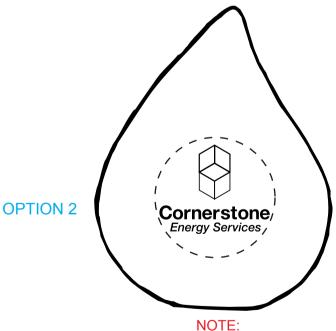

Order#: 121193

Product: Droplet Stress Ball - Blue

Item #: 1008-100760

Imprint Method: Pad Print on the First Side - White

## PLEASE INDICATE OPTION 1 OR 2 WHEN APPROVING.

NOTE: SMALL TEXT WILL NOT BE LEGIBLE. SMALL AREAS IN ART MAY FILL IN..

Image Not To Size For Reference Only

SMALL TEXT ENLARGED. SMALL AREAS IN ART MAY FILL IN.