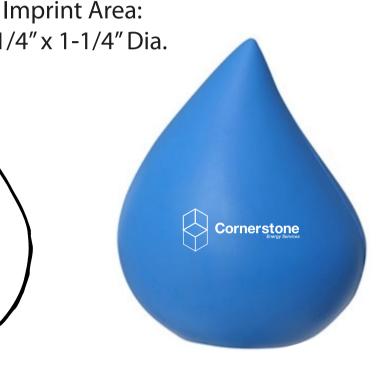

Order#: 121193

Product: Droplet Stress Ball - Blue

Item #: 1008-100760

Imprint Method: Pad Print on the First Side - White

## PLEASE INDICATE OPTION 1 OR 2 WHEN APPROVING.

NOTE: SMALL TEXT WILL NOT BE LEGIBLE. SMALL AREAS IN ART MAY FILL IN..

Image Not To Size For Reference Only

SMALL TEXT ENLARGED. SMALL AREAS IN ART MAY FILL IN.