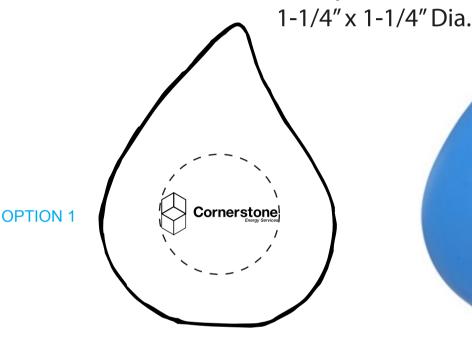

Order#: 121193

Product: Droplet Stress Ball - Blue

Item #: 1008-100760

Imprint Method: Pad Print on the First Side - White

## PLEASE INDICATE OPTION 1 OR 2 WHEN APPROVING.

NOTE: SMALL TEXT WILL NOT BE LEGIBLE. SMALL AREAS IN ART MAY FILL IN..

Image Not To Size For Reference Only

SMALL TEXT ENLARGED. SMALL AREAS IN ART MAY FILL IN.