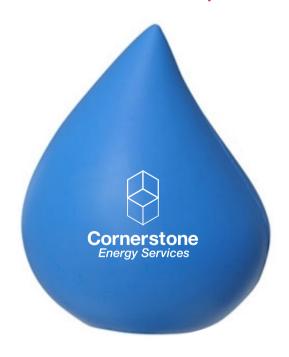

Order#: 121193

Product: Droplet Stress Ball - Blue

Item #: 1008-100760

Imprint Method: Pad Print on the First Side - White

## PLEASE INDICATE OPTION 1 OR 2 WHEN APPROVING.

NOTE: SMALL TEXT WILL NOT BE LEGIBLE. SMALL AREAS IN ART MAY FILL IN..

Image Not To Size For Reference Only

SMALL TEXT ENLARGED. SMALL AREAS IN ART MAY FILL IN.