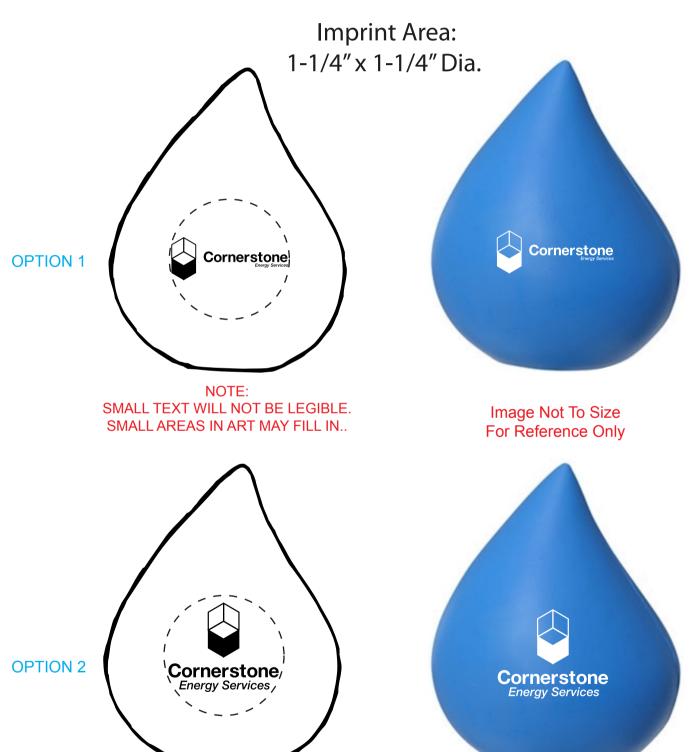

Order#: 121193 Product: Droplet Stress Ball - Blue Item #: 1008-100760 Imprint Method: Pad Print on the First Side - White

## PLEASE INDICATE OPTION 1 OR 2 WHEN APPROVING.

## NOTE: SMALL TEXT ENLARGED. SMALL AREAS IN ART MAY FILL IN.