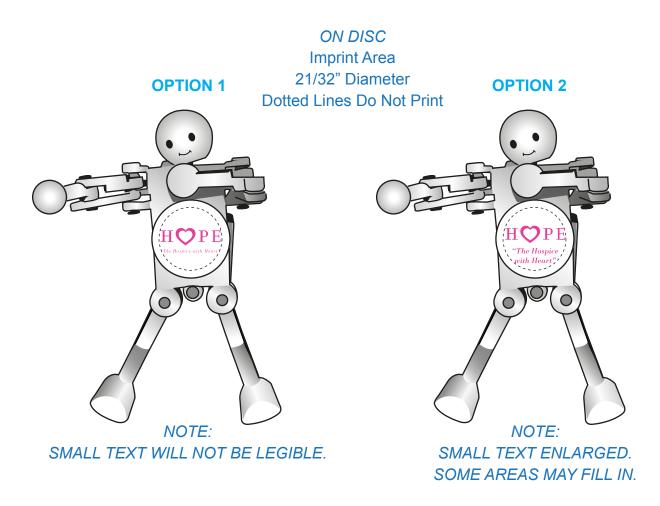

CAREFULLY REVIEW THE ARTWORK ATTACHED.

**Order#**: 121185

**Product:** Boogie Bot - Black Item #: 1064-307478

Imprint Method: Spot Color on the Disc - Rhodamine Red

## PLEASE INDICATE OPTION 1 OR 2 IN COMMENT BOX AREA WHEN APPROVING.