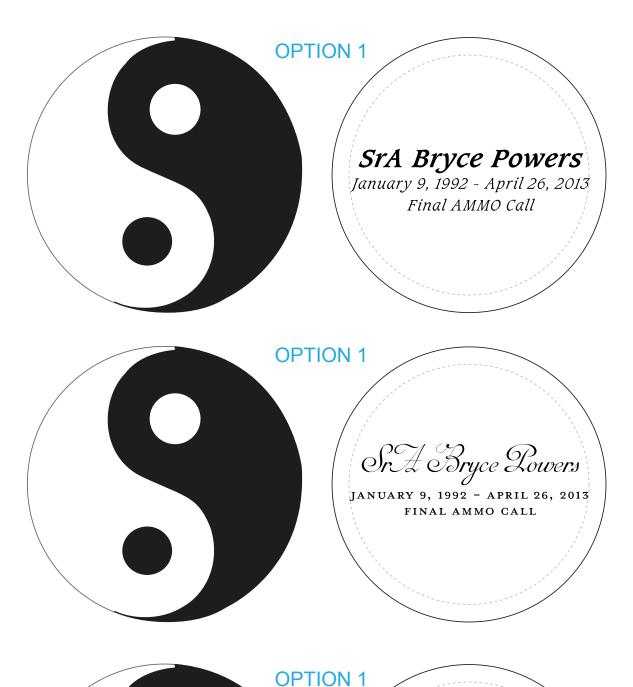

Order#: 121184 Product: Yin & Yang Stress Reliever Item #: 1008-305015 Imprint Method: Pad Print on the Back (Dia.) - Red 485

## PLEASE INDICATE OPTION 1, 2, OR 3 IN COMMENT BOX AREA WHEN APPROVING.

Actual Size of Imprint Dotted Lines Do Not Print 2-1/2" DIA. BACK (YIN & YANG)