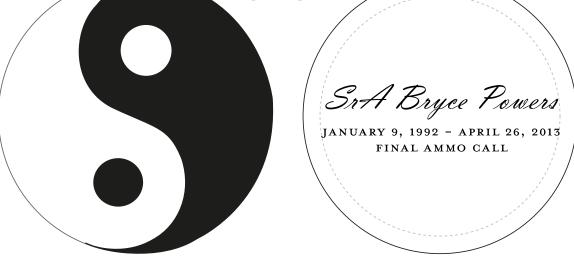

Order#: 121184 Product: Yin & Yang Stress Reliever Item #: 1008-305015 Imprint Method: Pad Print on the Back (Dia.) - Red 485

## PLEASE INDICATE OPTION 1, 2, OR 3 IN COMMENT BOX AREA WHEN APPROVING.

Actual Size of Imprint Dotted Lines Do Not Print 2-1/2" DIA. BACK (YIN & YANG)