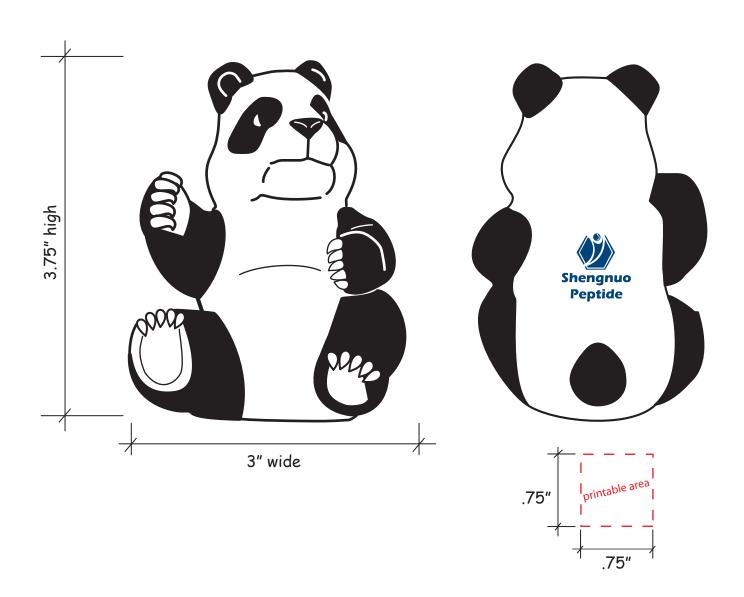

**Order#**: 121183

**Product:** Panda Bear Squeeze Ball

Item #: 1364-307968

Imprint Method: Screen Print on the Back - PMS 295