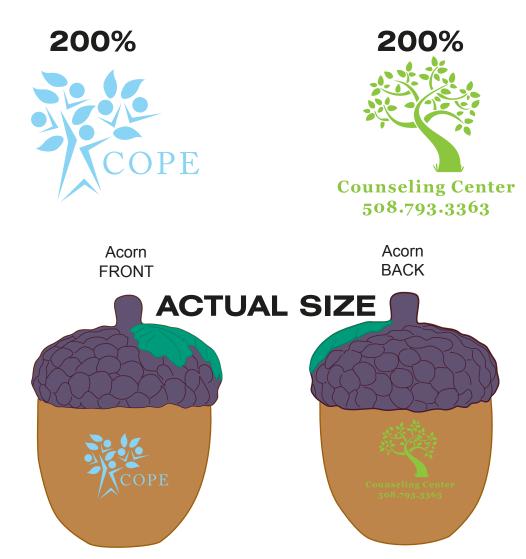

Actual Size of Imprint Dotted Lines Do Not Print 1" Diameter

eProot

Order#:121181Product:Acorn Stress BallItem #:1008-304839Imprint Method:Pad Print on the Front & Back - PMS 2905 & 376