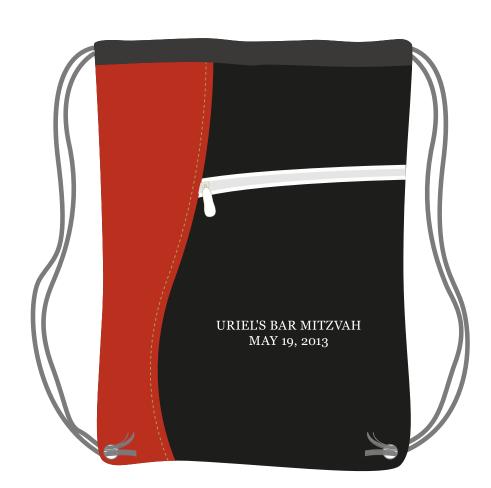

**Order#:** 121178

**Product:** Designer String-A-Sling Backpack - Red

.....

**Item #**: 1097-303921

Imprint Method: Screen Print on the Front Pocket - White

Item shown @ 25% Enlarge @ 400% to see actual size