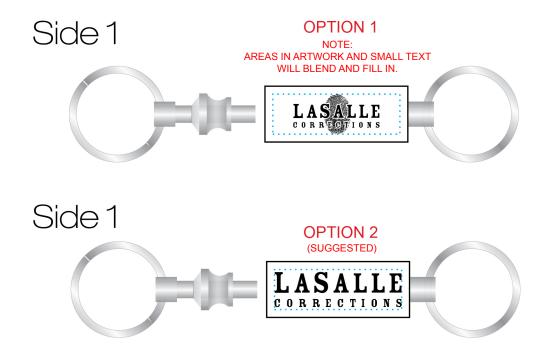

**Order#**: 121176

**Product:** Valet Key Separator - Translucent Frost

**Item #**: 1098-102983

Imprint Method: Pad Print on the Front Side - Dark Green 343

Actual Size of Imprint
Dotted Lines Do Not Print

1/2" H x 1 1/4" W

## PLEASE INDICATE OPTION 1 OR 2 IN COMMENT BOX AREA WHEN APPROVING.