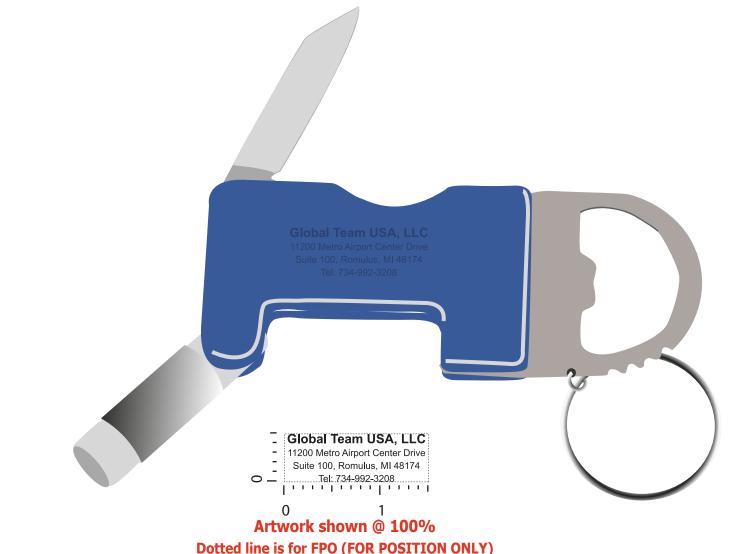

Order#: 121172 Product: Aluminum Pocket Pal with LED Light - Metallic Blue Item #: 1097-300401 Imprint Method: Laser Engrave on the First Side

to show imprint area