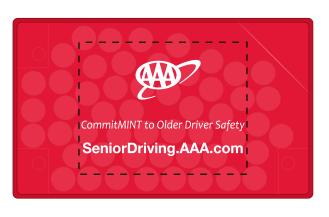

## \*\*\*PLEASE VERIFY ALL ARTWORK IS CORRECT!\*\*\*

A BLACK IMPRINT WILL NOT SHOW UP WELL ON THE RED ITEMS. A WHITE IMPRINT IS RECOMMENDED AS SHOWN BELOW. PLEASE VERIFY THIS IS OKAY.

500 PCS

**200%** 

500 PCS

**200%** 

CommitMINT to Older Driver Safety

CommitMINT to Teen Driver Safety

## SeniorDriving.AAA.com

TeenDriving.AAA.com

**ACTUAL SIZE** 

Actual Size of Imprint

Dotted Lines Do Not Print ACTUAL SIZE

1.75" x 1.375"