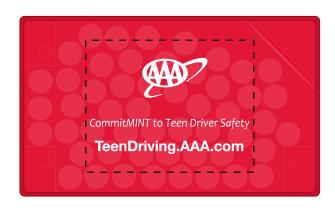

## \*\*\*PLEASE VERIFY ALL ARTWORK IS CORRECT!\*\*\*

A BLACK IMPRINT WILL NOT SHOW UP WELL ON THE RED ITEMS. A WHITE IMPRINT IS RECOMMENDED AS SHOWN BELOW. PLEASE VERIFY THIS IS OKAY.

500 PCS

**200%** 

500 PCS

**200%** 

CommitMINT to Older Driver Safety

CommitMINT to Teen Driver Safety

## SeniorDriving.AAA.com

TeenDriving.AAA.com

**ACTUAL SIZE** 

Actual Size of Imprint

Dotted Lines Do Not Print ACTUAL SIZE

1.75" x 1.375"