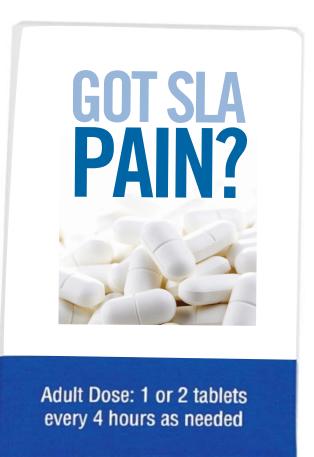

Order#:121165Product:Tylenol Pocket PackItem #:1010-300418Imprint Method:(4-Color Process on the Outside Front Cover and Outside Back Cover)

Actual Size of Imprint Dotted Lines Do Not Print

1-1/2"w x 2"h each location