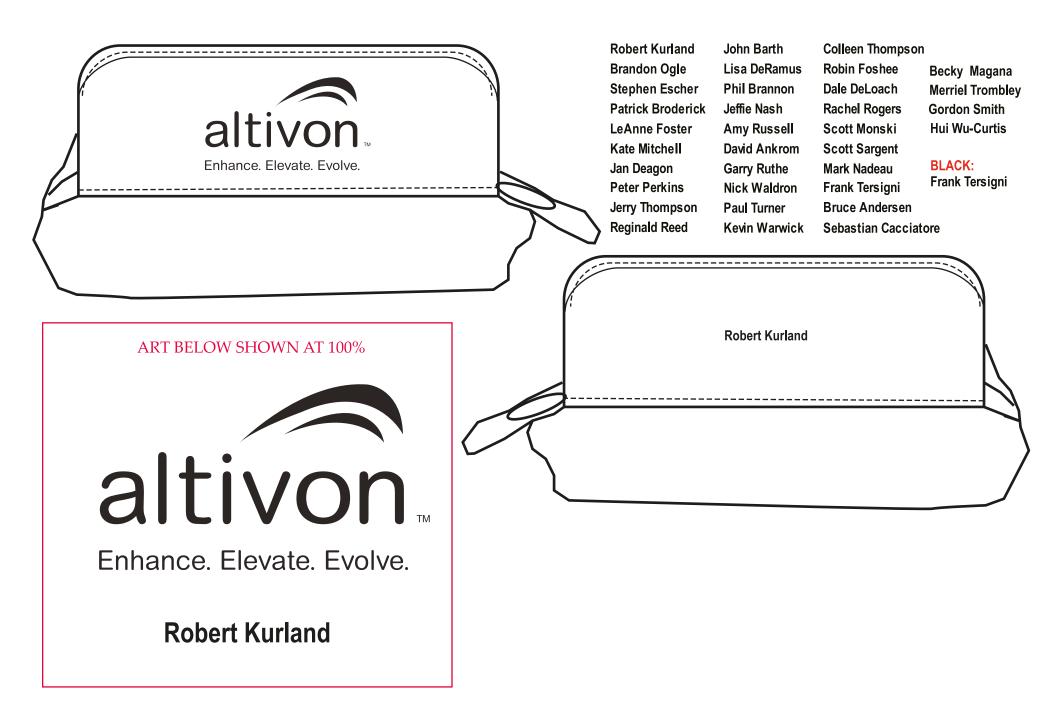

Order#: 121164 Product: NantucketTravel Kit Item #: 1041-107093 Imprint Method: Debossed on the Debossed

## \*\*\*IMPORTANT INFORMATION\*\*\* (PLEASE READ)

Please proof carefully for spelling errors, omissions, and layout accuracy. It is your responsibility to correct any errors. Garrett Specialties assumes no responsibility for errors after a proof has been authorized to print. Please note changes or revisions to your proof from your original instructions may cause revision in your ship date. Delays in paper proof approval also may require a change in your schedule ship dates. Occasionally, some fax machines may distort the image. Please pay close attention to numbers.

It is imperative that you view your e-proof and submit your approval and/or changes promptly to maintain your anticipated delivery date.

Please keep in mind that this virtual proof is not a printed sample of your artwork on our product. The size and placement of the artwork may vary from this proof when actually printed on the product. Carefully review the attached proof for verification of copy & layout.